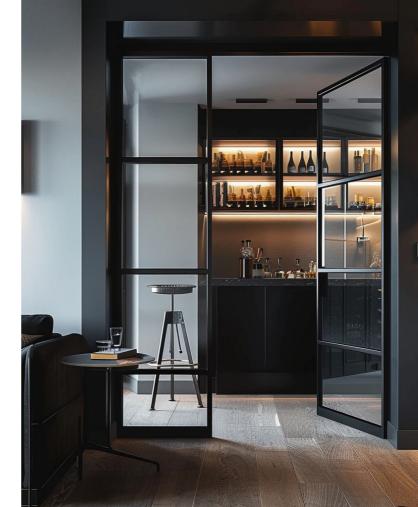

# Industrial Style Internal Partitions

AluElite's Industrial Style Internal Partitions provide a modern solution for flexible space management. Available in a range of colours including anodised, powder-coated, and woodgrain finishes, these partitions are perfect for offices, studios, and homes. They match well with contemporary, minimalist, and industrial interiors.

**Key Features:** Flexible space configuration, Durable and long-lasting, Suitable for various settings. Customisation, Various finishes and glass types, Different hardware options.