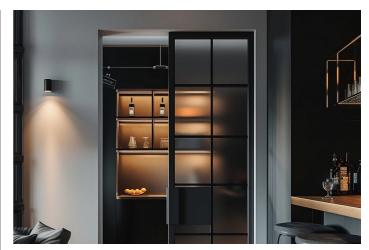

#### Customisation

- Various finishes and glass types.
- Different hardware options.

- Enhances business aesthetics.
- Provides maximum security.

Our Industrial Style Internal Pocket Doors are designed for modern interiors where space efficiency is crucial. Available in a variety of colours including anodised, powder-coated, and woodgrain finishes, these doors are perfect for small rooms, closets, and offices. They fit well in contemporary, minimalist, and industrial styles.

#### **Key Features**

- Slides into the wall.
- Maximises space.
- Suitable for various settings.

#### Customisation

- Various finishes and glass types.
- Different hardware options.

- Adds a contemporary touch.
- Enhances interior aesthetics.

Our Industrial Style Internal Shower Screens bring a touch of modern elegance to any bathroom. Available in a variety of colours including anodised, powder-coated, and woodgrain finishes, these screens are ideal for contemporary, minimalist, and industrial bathrooms. Every shower screen comes with a 10-year guarantee for your peace of mind.