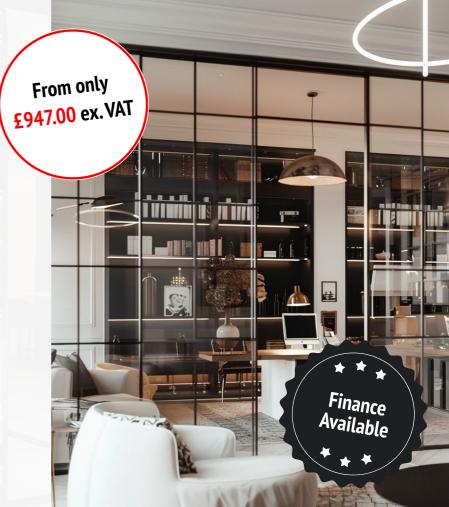

#### Why Choose Us?

- Over 20 years of expertise.
- Family-run business.
- · Manufactured in the UK.
- Visit our showroom to see our products firsthand.
- · National delivery and fitting.

ALU ELITE

Our Industrial Style Internal Single Doors with Screen provide a modern solution for spaces requiring both style and privacy. Available in a variety of colours including anodised, powder-coated, and woodgrain finishes, these doors are ideal for bedrooms, home offices, and living areas. They seamlessly fit into contemporary, minimalist, and industrial interiors.

#### **Key Features**

- · Modern design with screen for privacy.
- Easy to clean and maintain.
- Versatile for various settings.

#### Customisation

- Different finishes and screen designs.
- Various glass types.

- Enhances interior aesthetics.
- Provides added privacy without compromising light.

**Bifold Doors:** Elegant And Space-Saving Design, Durable Aluminium Construction, Customisable Finishes And Glass Options.