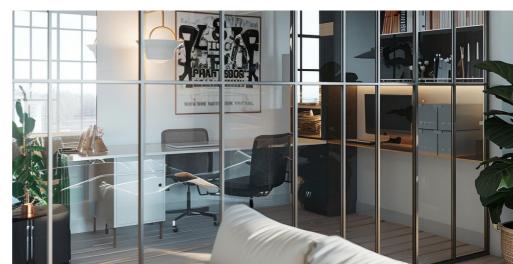

# Industrial Style Internal Partitions

AluElite's Industrial Style Internal Partitions provide a modern solution for flexible space management. Available in a range of colours including anodised, powder-coated, and woodgrain finishes, these partitions are perfect for offices, studios, and homes. They match well with contemporary, minimalist, and industrial interiors.

**Key Features:** Flexible space configuration, Durable and long-lasting, Suitable for various settings. Customisation, Various finishes and glass types, Different hardware options.