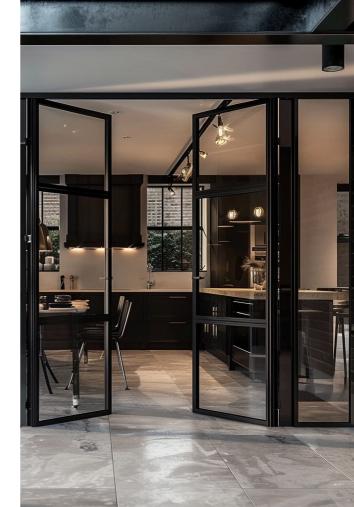

AluElite's Industrial Style Internal Bifold Doors are designed to maximise space and light in any interior. Available in a range of colours including anodised, powder-coated, and woodgrain finishes, they are perfect for open-plan living spaces, dining areas, and modern offices. These doors match well with contemporary, minimalist, and industrial styles.

#### **Key Features**

- · Maximises space with a wide opening.
- · Modern aesthetic appeal.
- Flexible applications for homes and offices.

#### Customisation

- · Various finishes and glass types.
- Multiple hardware options.

- · Enhances natural light flow.
- Elegant and sophisticated design.

AluElite's Industrial Style Internal French Doors Add Elegance And Sophistication To Any Space. Available In A Range Of Colours Including Anodised, Powder-Coated, And Woodgrain Finishes, These Doors Are Perfect For Living Rooms, Dining Areas, And Offices. They Blend Seamlessly With Contemporary, Minimalist, And Traditional Interiors.