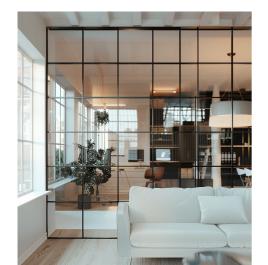

# Industrial Style Internal Partitions

AluElite's Industrial Style Internal Partitions provide a modern solution for flexible space management. Available in a range of colours including anodised, powder-coated, and woodgrain finishes, these partitions are perfect for offices, studios, and homes. They match well with contemporary, minimalist, and industrial interiors.

**Key Features:** Flexible space configuration, Durable and long-lasting, Suitable for various settings. Customisation, Various finishes and glass types, Different hardware options.