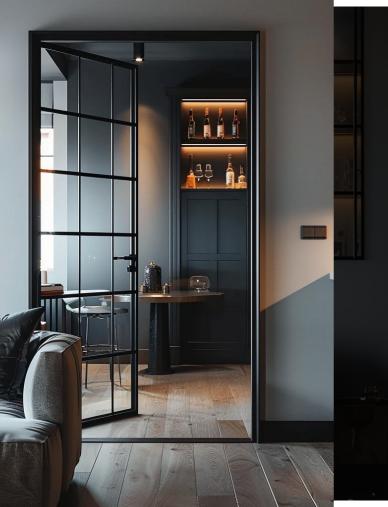

#### Customisation

- Various finishes and glass types.
- Different hardware options.

- · Adds sophistication to bathrooms.
- · Custom fit for any layout.

Our Industrial Style Internal Single Doors are the perfect addition to any modern or industrial interior. Available in a wide range of colours including anodised, powder-coated, and woodgrain finishes, these doors are suitable for high-traffic areas like entryways, bedrooms, and offices. Their sleek design complements contemporary, minimalist, and loft-style spaces.

#### **Key Features**

- Versatile and sleek design.
- Suitable for high-traffic areas.
- Easy to maintain.

#### Customisation

- Various finishes and glass types.
- Different hardware options.

- Enhances interior aesthetics.
- Smooth operation.