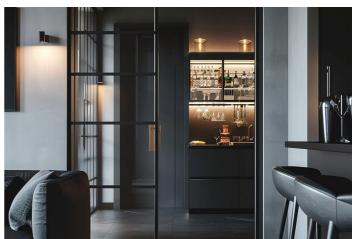

#### Customisation

- Various finishes and glass types.
- Different hardware options.

- Enhances business aesthetics.
- Provides maximum security.

Our Industrial Style Internal Pocket Doors are designed for modern interiors where space efficiency is crucial. Available in a variety of colours including anodised, powder-coated, and woodgrain finishes, these doors are perfect for small rooms, closets, and offices. They fit well in contemporary, minimalist, and industrial styles.

#### **Key Features**

- Slides into the wall.
- Maximises space.
- Suitable for various settings.

#### Customisation

- Various finishes and glass types.
- Different hardware options.

- Adds a contemporary touch.
- Enhances interior aesthetics.

Our Industrial Style Internal Shower Screens bring a touch of modern elegance to any bathroom. Available in a variety of colours including anodised, powder-coated, and woodgrain finishes, these screens are ideal for contemporary, minimalist, and industrial bathrooms. Every shower screen comes with a 10-year guarantee for your peace of mind.