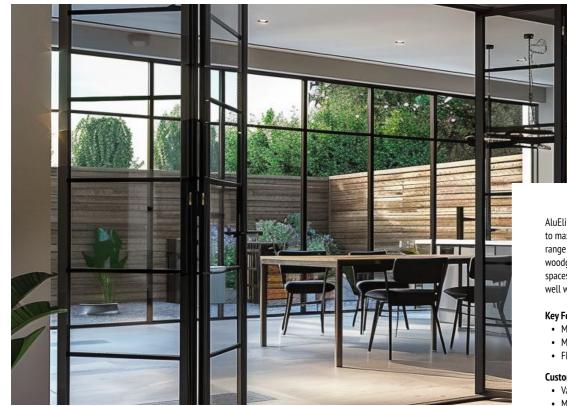

AluElite's Industrial Style Internal Bifold Doors are designed to maximise space and light in any interior. Available in a range of colours including anodised, powder-coated, and woodgrain finishes, they are perfect for open-plan living spaces, dining areas, and modern offices. These doors match well with contemporary, minimalist, and industrial styles.

#### **Key Features**

- · Maximises space with a wide opening.
- · Modern aesthetic appeal.
- Flexible applications for homes and offices.

#### Customisation

- · Various finishes and glass types.
- Multiple hardware options.

- · Enhances natural light flow.
- Elegant and sophisticated design.

AluElite's Industrial Style Internal French Doors Add Elegance And Sophistication To Any Space. Available In A Range Of Colours Including Anodised, Powder-Coated, And Woodgrain Finishes, These Doors Are Perfect For Living Rooms, Dining Areas, And Offices. They Blend Seamlessly With Contemporary, Minimalist, And Traditional Interiors.