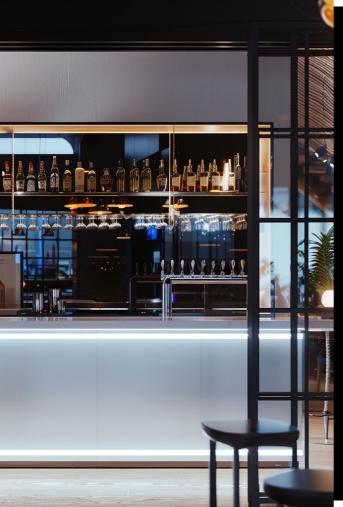

# Industrial Style Internal Partitions

AluElite's Industrial Style Internal Partitions provide a modern solution for flexible space management. Available in a range of colours including anodised, powder-coated, and woodgrain finishes, these partitions are perfect for offices, studios, and homes. They match well with contemporary, minimalist, and industrial interiors.

**Key Features:** Flexible space configuration, Durable and long-lasting, Suitable for various settings. Customisation, Various finishes and glass types, Different hardware options.