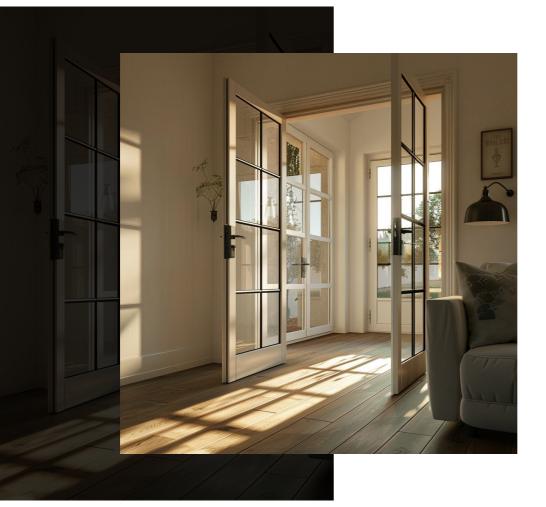

#### Customisation

- · Various finishes and glass types.
- Multiple hardware options.

- · Enhances natural light flow.
- Elegant and sophisticated design.

AluElite's Industrial Style Internal French Doors Add Elegance And Sophistication To Any Space. Available In A Range Of Colours Including Anodised, Powder-Coated, And Woodgrain Finishes, These Doors Are Perfect For Living Rooms, Dining Areas, And Offices. They Blend Seamlessly With Contemporary, Minimalist, And Traditional Interiors.

#### **Key Features**

- Enhances Natural Light Flow.
- Adds A Touch Of Sophistication.
- Suitable For Various Settings.

#### Customisation

- · Various Finishes And Glass Types.
- · Multiple Hardware Options.

- Brightens Spaces With Natural Light.
- Stylish And Elegant Design.

AluElite's Industrial Style Internal French Doors with Screen are designed to offer both style and functionality. Available in a range of colours including anodised, powder-coated, and woodgrain finishes, they are ideal for living rooms, home offices, and bedrooms. These doors fit perfectly in contemporary, minimalist, and industrial interiors.