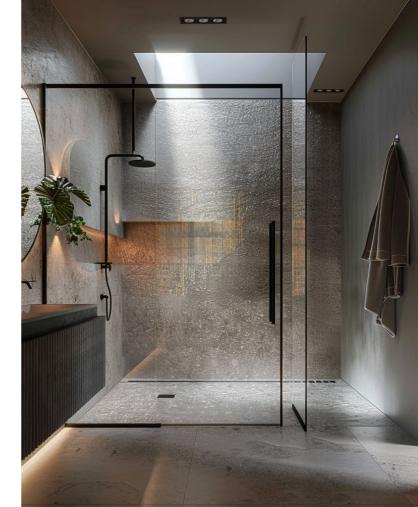

#### Customisation

- Various finishes and glass types.
- Different hardware options.

- Adds a contemporary touch.
- Enhances interior aesthetics.

Our Industrial Style Internal Shower Screens bring a touch of modern elegance to any bathroom. Available in a variety of colours including anodised, powder-coated, and woodgrain finishes, these screens are ideal for contemporary, minimalist, and industrial bathrooms. Every shower screen comes with a 10-year guarantee for your peace of mind.

#### **Key Features**

- Sleek and contemporary look.
- Easy maintenance.
- Suitable for various settings.

#### Customisation

- Various finishes and glass types.
- Different hardware options.

- · Adds sophistication to bathrooms.
- · Custom fit for any layout.

Our Industrial Style Internal Single Doors are the perfect addition to any modern or industrial interior. Available in a wide range of colours including anodised, powder-coated, and woodgrain finishes, these doors are suitable for high-traffic areas like entryways, bedrooms, and offices. Their sleek design complements contemporary, minimalist, and loft-style spaces.